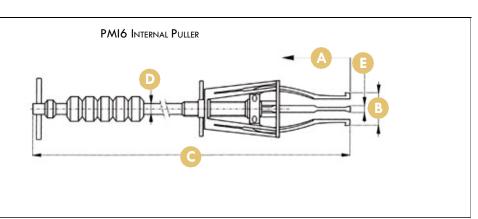

| Model<br>Number | Number<br>of Jaws | Jaw<br>Style | A E                         | Spread Range                        | Hammer<br>Weight      | Dimensions                |                                        |                       | Optional<br>Accessories |                                     |
|-----------------|-------------------|--------------|-----------------------------|-------------------------------------|-----------------------|---------------------------|----------------------------------------|-----------------------|-------------------------|-------------------------------------|
|                 |                   |              |                             | B<br>in. (mm)                       |                       | Overall Length C in. (mm) | Slide Rod<br>Diameter<br>D<br>in. (mm) | Jaw Width  E in. (mm) | Jaw Length              | Slide Hammer<br>Weight<br>Ibs. (kg) |
| PMI6            | 3                 | Standard     | Up to 2.78 in.<br>(70.6 mm) | .56 to 4 in.<br>(14.2 to 101.6 mm)  | 2.5 lbs.<br>(1.13 kg) | 29 in.<br>(736.6 mm)      | .52 in.<br>(13.2 mm)                   | .33 in.<br>(8.4 mm)   | 6.62 in.<br>(168.1 mm)  | 5 lbs.<br>(2.27 kg)                 |
|                 |                   | Long         | Up to 9 in.<br>(228.6 mm)   | 1 to 5.25 in.<br>(25.4 to 133.4 mm) | 2.5 lbs.<br>(1.13 kg) | 31 in.<br>(787.4 mm)      | .52 in.<br>(13.2 mm)                   | .33 in.<br>(8.4 mm)   | 8.62 in.<br>(218.9 mm)  | 5 lbs.<br>(2.27 kg)                 |