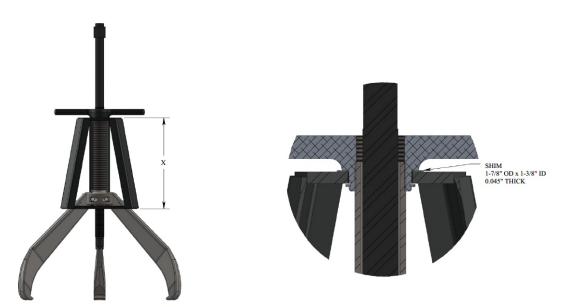

Due to variation in casting dimensions, shims may be used on Posi Lock pullers to ensure puller performance. If service is required, and a cage needs to be replaced, please use the image and information below to determine if a replacement shim is required.

If the length of dimension X is 7.81" or greater, a shim is not needed. If the length of dimension X is between 7.75" and 7.80", a shim is required. See image above for location and shim dimensions.

For more information, please contact SPX FLOW Hydraulic Technologies Customer Service or Technical Support at the following numbers